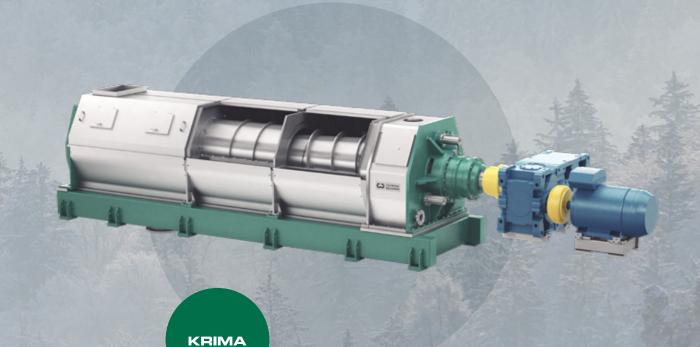

#### Krima Screw Press - TYPE KSR

The development of our screw press type ksr, for inlet consistencies down to as low as 3 %, is based on our experience of delivering a large number of screw presses.

### Advantages with Krima Screw Press - TYPE KSR

- Good dewatering and uniform discharge consistency due to thin pulp cake.
- Blockage free discharge due to pneumatic counter pressure plate.
- Co Low wear due to low operation speed.
- Low wear on screw flanges due to wear discs.
- Good accessibility during maintenance due to horizontally split screen baskets and a screw with dismountable drive shaft.
- The screen baskets of the press have good accessibility for inspection and cleaning due to the external covers that can be dismantled easily by hand.