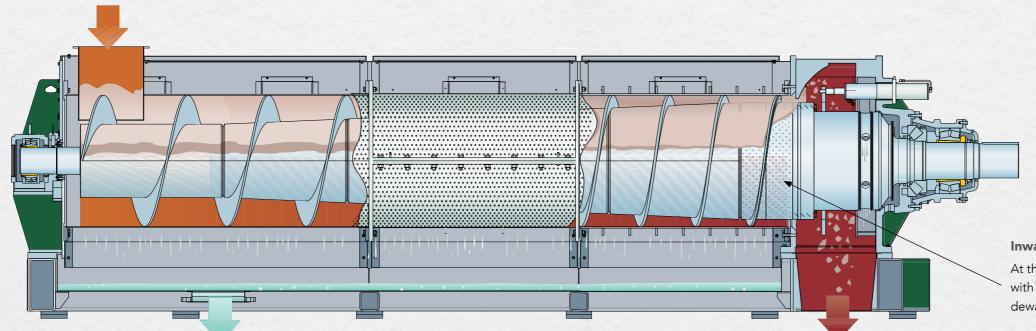

### Advantages with Krima Screw Press - TYPE KSR

- Good dewatering and uniform discharge consistency due to thin pulp cake.
- Blockage free discharge due to pneumatic counter pressure plate.
- Co Low wear due to low operation speed.
- Low wear on screw flanges due to wear discs.
- Good accessibility during maintenance due to horizontally split screen baskets and a screw with dismountable drive shaft.
- The screen baskets of the press have good accessibility for inspection and cleaning due to the external covers that can be dismantled easily by hand.

**High pressure screen at discharge**The screen baskets at the discharge are

equipped with additional reinforcement.

### Blockage free discharge

A pneumatically adjustable counter pressure plate ensures that the discharge consistency can be optimised.

#### Inwards dewatering

At the discharge the screw is equipped with a screen plate which effectively dewaters the inside of the pulp cake.