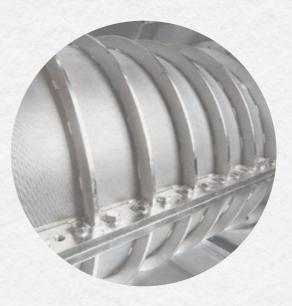

**High pressure screen at discharge**The screen baskets at the discharge are

equipped with additional reinforcement.

#### Inwards dewatering

At the discharge the screw is equipped with a screen plate which effectively dewaters the inside of the pulp cake.