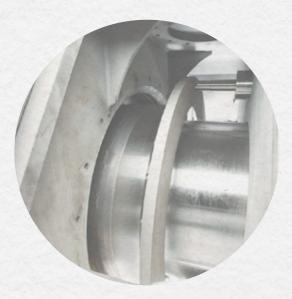

### Blockage free discharge

A pneumatically adjustable counter pressure plate ensures that the discharge consistency can be optimised.