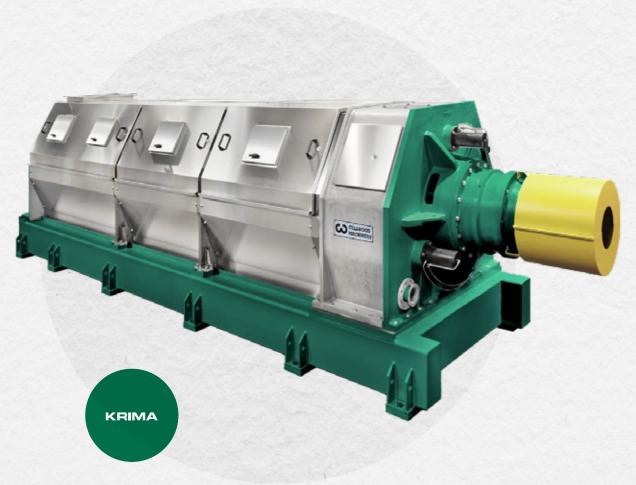

#### Krima Screw Press - TYPE KSR

The development of our screw press type ksr, for inlet consistencies down to as low as 3 %, is based on our experience of delivering a large number of screw presses.

### Advantages with Krima Screw Press - TYPE KSR

- Good dewatering and uniform discharge consistency due to thin pulp cake.
- Blockage free discharge due to pneumatic counter pressure plate.
- Co Low wear due to low operation speed.
- Low wear on screw flanges due to wear discs.
- Good accessibility during maintenance due to horizontally split screen baskets and a screw with dismountable drive shaft.
- The screen baskets of the press have good accessibility for inspection and cleaning due to the external covers that can be dismantled easily by hand.