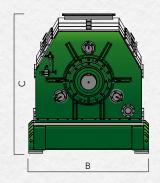

# Krima Screw Press-Type KSR

| Туре        | Production | Α    | В    | С    | Weight (ton) |
|-------------|------------|------|------|------|--------------|
| KSR 1400 L  | 800 TPD    | 8330 | 2060 | 2516 | 21,7         |
| KSR 1000 SL | 500 TPD    | 9285 | 1980 | 2070 | 17.7         |
| KSR 1000 L  | 500 TPD    | 7685 | 1980 | 2070 | 15.0         |
| KSR 1000    | 500 TPD    | 6085 | 1980 | 2070 | 13.0         |
| KSR 750 SL  | 300 TPD    | 7500 | 1660 | 1705 | 11.1         |
| KSR 750 L   | 300 TPD    | 6285 | 1660 | 1705 | 9.7          |
| KSR 750     | 300 TPD    | 5085 | 1660 | 1705 | 8.4          |
| KSR 550 SL  | 150 TPD    | 5755 | 1310 | 1420 | 6.0          |
| KSR 550 L   | 150 TPD    | 4855 | 1310 | 1420 | 5.4          |
| KSR 550     | 150 TDP    | 3955 | 1310 | 1420 | 5.0          |
| KSR 400 SL  | 60 TPD     | 4680 | 1200 | 1180 | 3.3          |
| KSR 400 L   | 60 TPD     | 3980 | 1200 | 1180 | 2.9          |

All dimensions in mm.