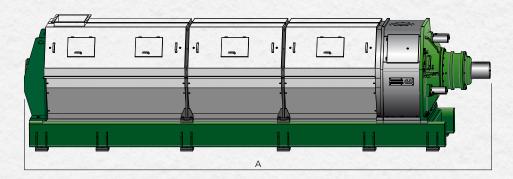

# Krima Screw Press-Type KSR

| Туре        | Production | Α    | В    | С    | Weight (ton) |
|-------------|------------|------|------|------|--------------|
| KSR 1400 L  | 800 TPD    | 8330 | 2060 | 2516 | 21,7         |
| KSR 1000 SL | 500 TPD    | 9285 | 1980 | 2070 | 17.7         |
| KSR 1000 L  | 500 TPD    | 7685 | 1980 | 2070 | 15.0         |
| KSR 1000    | 500 TPD    | 6085 | 1980 | 2070 | 13.0         |
| KSR 750 SL  | 300 TPD    | 7500 | 1660 | 1705 | 11.1         |
| KSR 750 L   | 300 TPD    | 6285 | 1660 | 1705 | 9.7          |
| KSR 750     | 300 TPD    | 5085 | 1660 | 1705 | 8.4          |
| KSR 550 SL  | 150 TPD    | 5755 | 1310 | 1420 | 6.0          |
| KSR 550 L   | 150 TPD    | 4855 | 1310 | 1420 | 5.4          |
| KSR 550     | 150 TDP    | 3955 | 1310 | 1420 | 5.0          |
| KSR 400 SL  | 60 TPD     | 4680 | 1200 | 1180 | 3.3          |
| KSR 400 L   | 60 TPD     | 3980 | 1200 | 1180 | 2.9          |

All dimensions in mm.